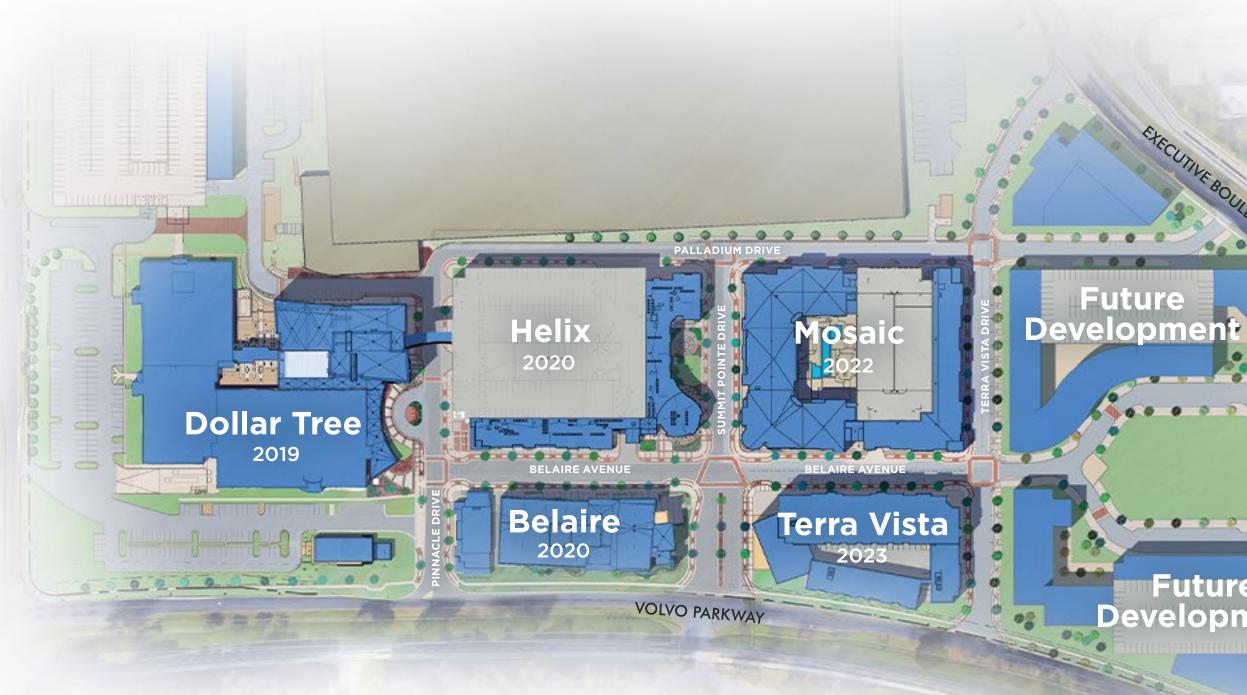

#### **Summit Pointe**

Summit Pointe is a \$330 million mixed-use project that includes the Dollar Tree, ranked 111 on the Fortune 500 list. The development will eature unparalleled residential, office, and retail offerings to include unique and best of class restaurants and stores. Summit Pointe is located in Coastal Virginia in the heart of the dominant Greenbrier retail submarket.

#### **Project Size**

69 acres in the Greenbrier Central Business District

#### Residential

Zoning for over 1,400 residential units. Helix, the first apartment community, has 133 residential units that were fully leased within 90 days. Mosaic, a \$68 million development with 270 residential units is currently under construction.

#### 69 Acres

- 1,400 Residential Units
- 500,000 SF Retail
- 1,000,000 Office

## Future Development

EXECUTIVE BOULEVARD

and/or its licensor(s). ©2021, Colliers International. All rights reserved.