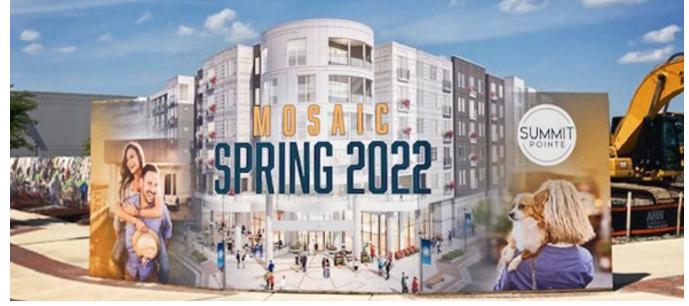

#### Residential

Zoning for over 1,400 residential units. Helix, the first apartment community, has 133 residential units that were fully leased within 90 days. Mosaic, a \$68 million development with 270 residential units is currently under construction.

# summit pointe | mosaic

# coming **2022**