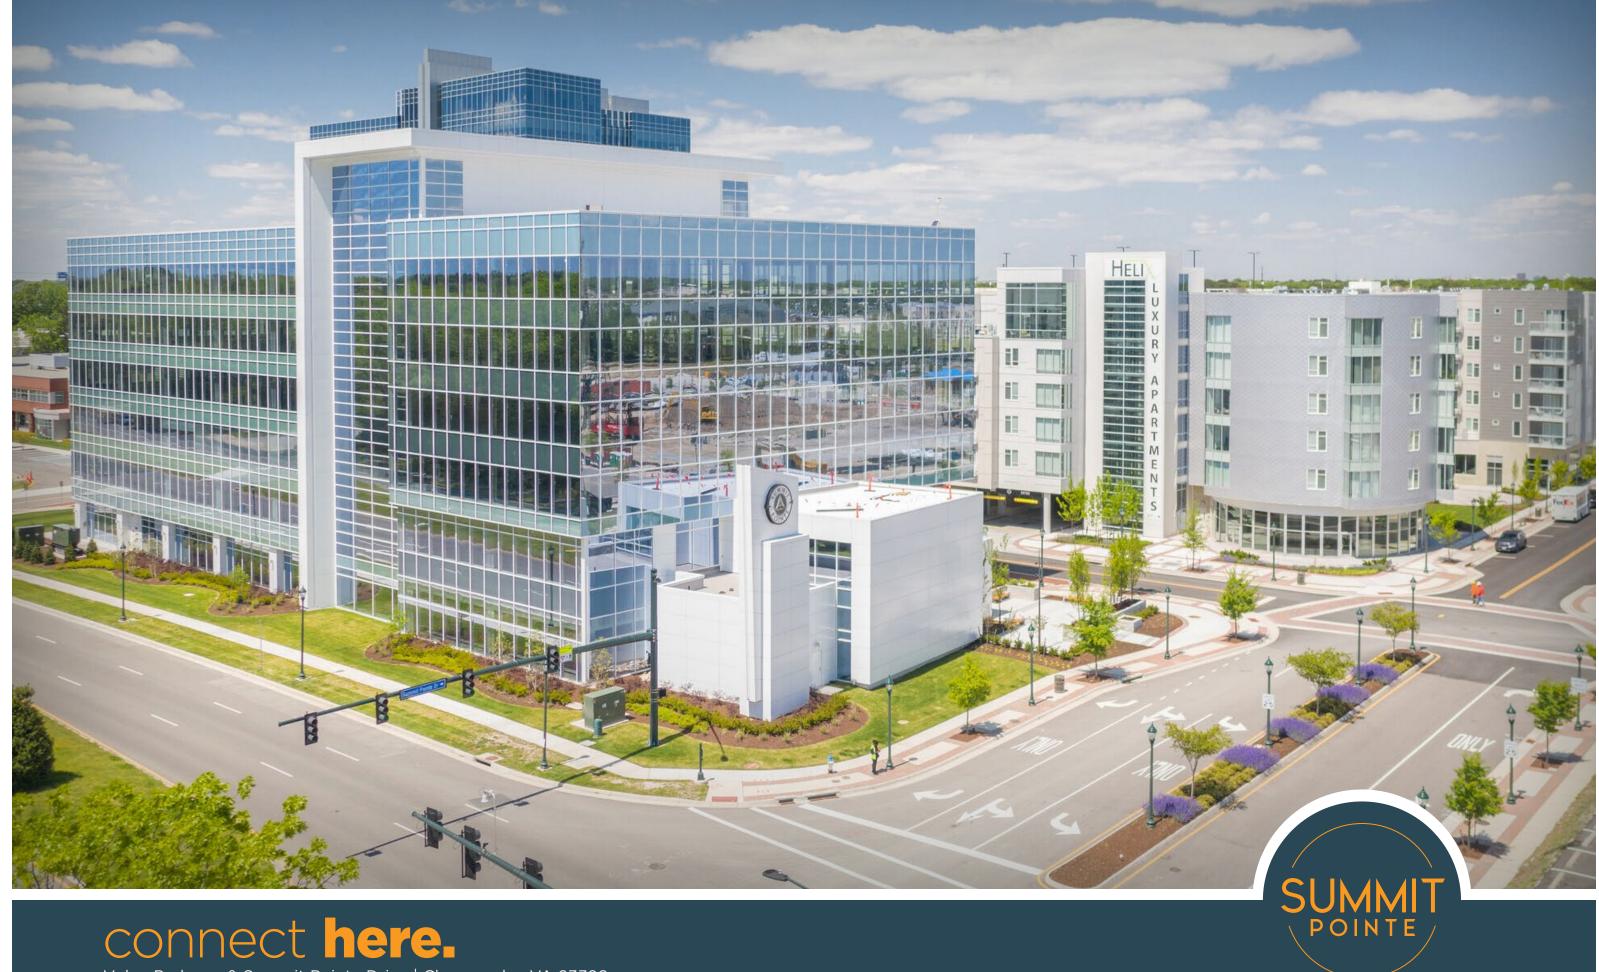

connect here. Volvo Parkway & Summit Pointe Drive | Chesapeake, VA 23320

### retail & restaurant space now leasing

Summit Pointe is a \$330 million mixed-use project that includes the Dollar Tree Inc. campus. The development will feature unparalleled residential, office, and retail offerings to include unique and best-of-class restaurants and stores. Summit Pointe is located in Coastal Virginia in the heart of the dominant Greenbrier retail submarket. The site is surrounded by unmatched retail offerings as well as an abundance of Class "A" office space and regional corporate headquarters. Additionally, the development has easy access to Interstate 64 via two interchanges and is 20 minutes from other regional urban centers.

#### **Summit Pointe**

Summit Pointe is a \$330 million mixed-use project that includes the Dollar Tree, ranked 111 on the Fortune 500 list. The development will eature unparalleled residential, office, and retail offerings to include unique and best of class restaurants and stores. Summit Pointe is located in Coastal Virginia in the heart of the dominant Greenbrier retail submarket.

#### Location

Summit Pointe is located along Volvo Parkway connecting Battlefield Boulevard and Greenbrier Parkway in Chesapeake.

#### **Project Size**

69 acres in the Greenbrier Central Business District