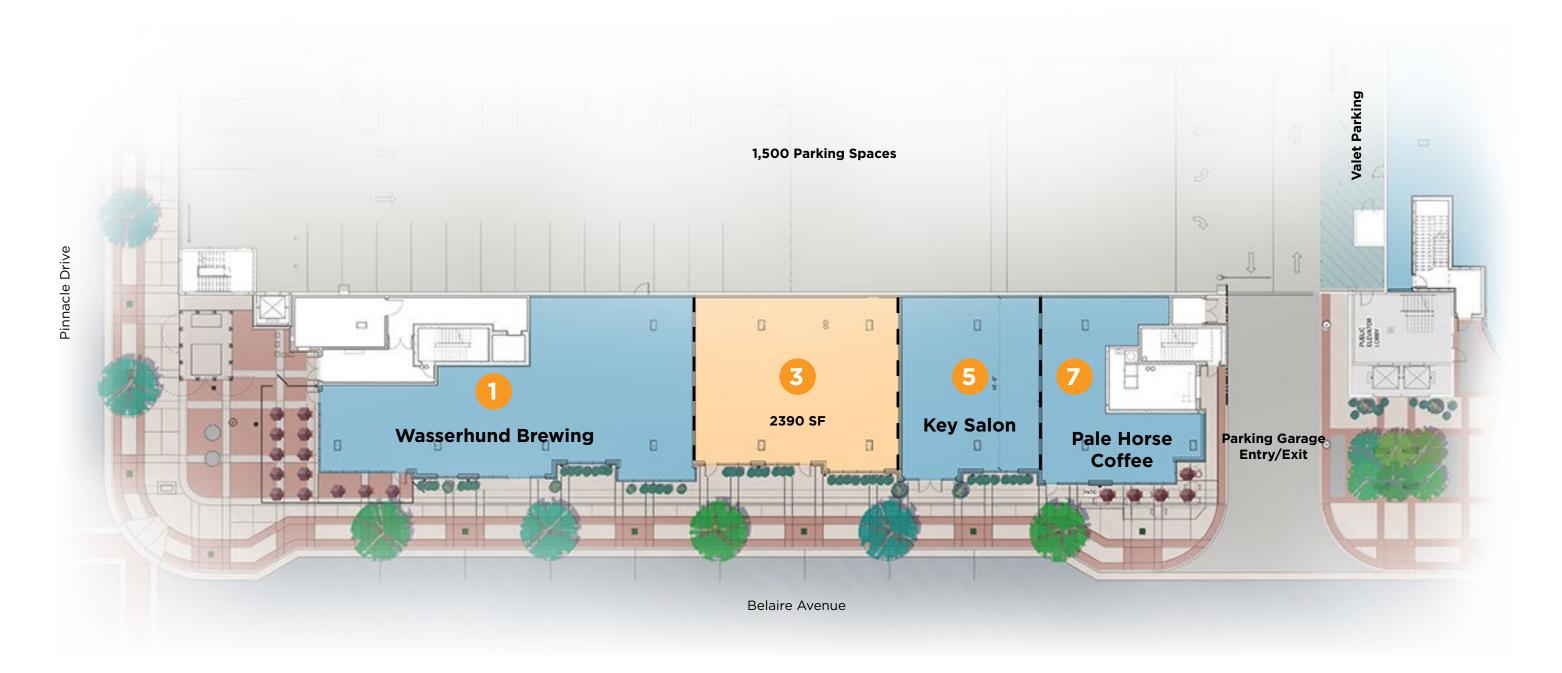

## summit pointe | street-level retail spaces

Leased

Available For Lease

POINTE

**Apartment Amenities** 

## helix | pinnacle dr. & belaire ave.

Leased

## helix | belaire ave. & summit pointe dr.

## belaire | volvo pkwy. & summit pointe dr.

Property Management Space

Leasable Office Space