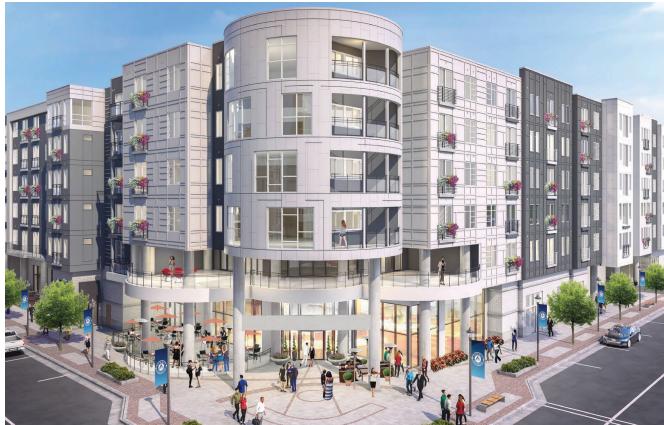

0 days. Mosaic, a \$68 million development with 270 residential units is currently under construction.



## urban **plan**



### SUMMIT POINTE

#### 69 Acres

- 1,400 Residential Units
- 500,000 SF Retail
- 1,000,000 Office

#### summitpointeva.com 5

## Future Development

EXECUTIVE BOULEVARD







and/or its licensor(s). ©2021, Colliers International. All rights reserved.

## summit pointe | street-level retail spaces



Leased

Available For Lease

POINTE

**Apartment Amenities** 











# summit pointe | helix





#### summitpointeva.com 8

## summit pointe | helix









## helix | pinnacle dr. & belaire ave.





Leased





## helix | belaire ave. & summit pointe dr.





## belaire | volvo pkwy. & summit pointe dr.





Property Management Space

Leasable Office Space







# summit pointe | mosaic

# coming **2022**





## mosaic | palladium dr. & summit pointe dr.



Palladium Avenue



saunde + Crou ARCHITE

## mosaic | belaire ave. & terra vista dr.







Sauno + Cro Archin







summitpointeva.com

**Colliers International** 150 West Main Street | Suite 1100 | Norfolk, VA 23510 | 757.490.3300