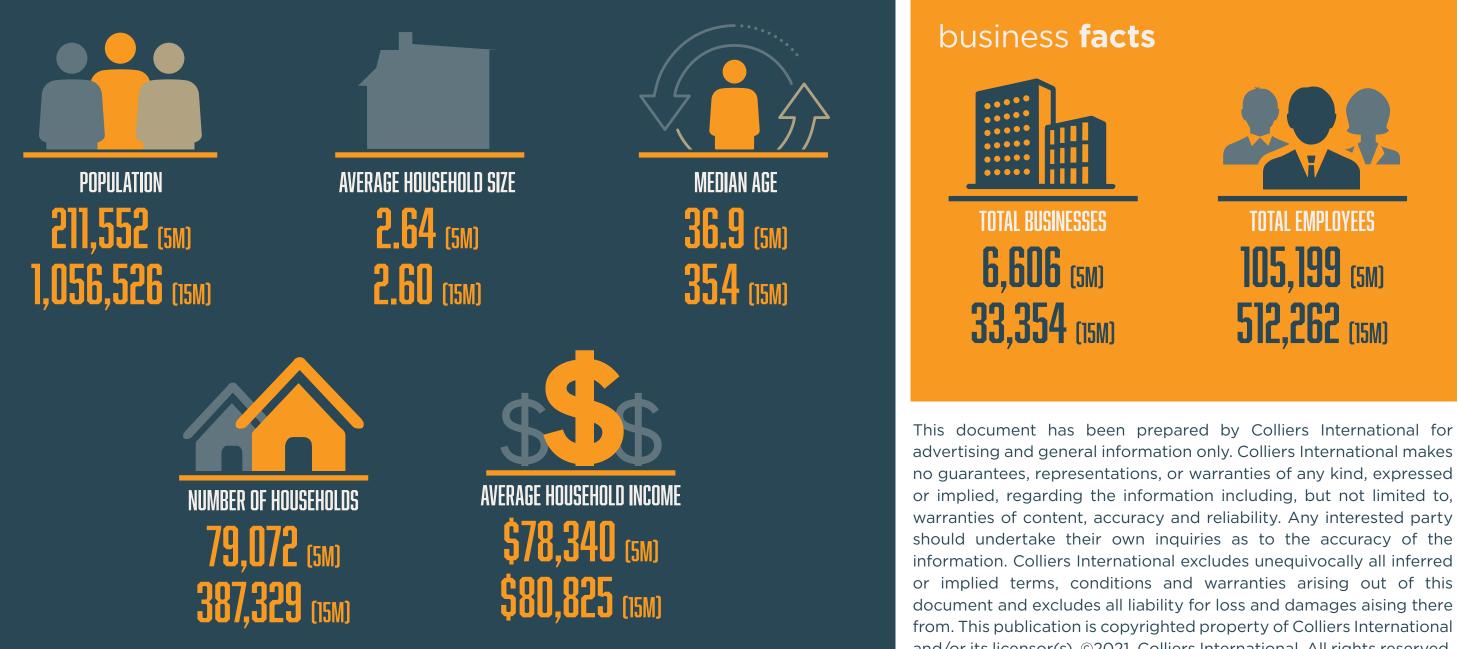

#### **Trade Area**

Over one million people and 375,000 households in the primary trade area. More than 3,600 businesses and 35,000 employees are located within a three-mile radius.