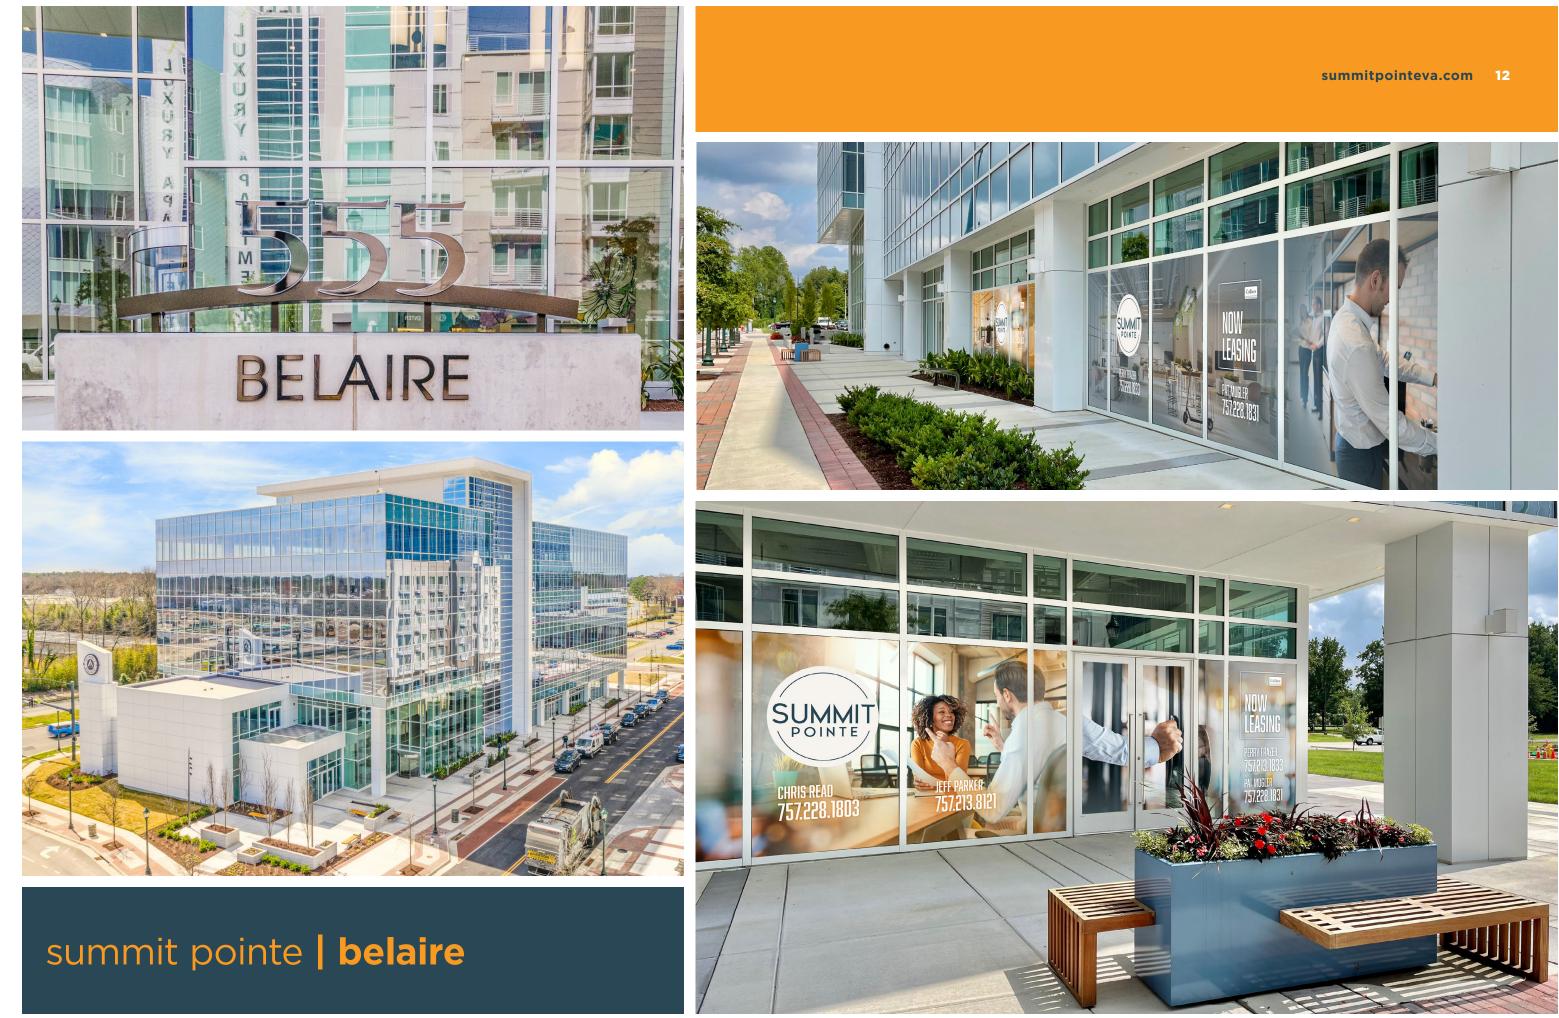

#### Retail

Zoning for 500,000 SF of retail space. Currently leasing streetfront retail and restaurant space as well as anchor locations. Opportunities for entertainment and experiential uses.

#### Office

Anchored by Dollar Tree's campus, Summit Pointe is zoned for 1,000,000 SF of office space. Now Leasing 150,000 SF of Class "A" office space and street-level retail space. Typical office building floor plates ±22,000 SF.