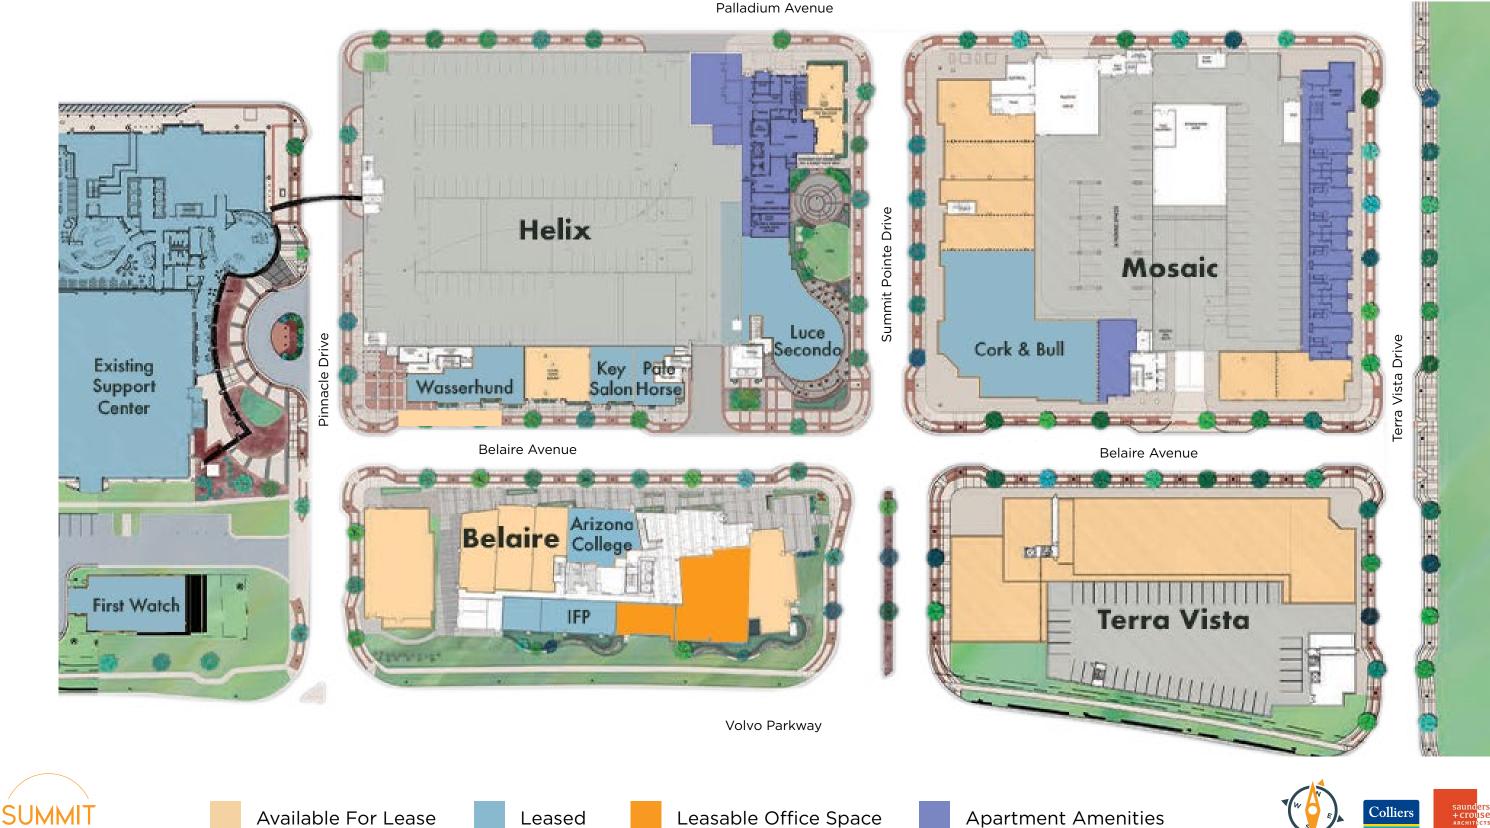

## summit pointe | street-level retail spaces

Leased

Available For Lease

POINTE

**Apartment Amenities** 

## helix | pinnacle dr. & belaire ave.

Leased

## helix | belaire ave. & summit pointe dr.

## belaire | volvo pkwy. & summit pointe dr.

Property Management Space

Leasable Office Space

## mosaic | palladium dr. & summit pointe dr.

Palladium Avenue

saunde + Crou ARCHITE

## mosaic | belaire ave. & terra vista dr.

Sauno + Cro Archin

summitpointeva.com

**Colliers International** 150 West Main Street | Suite 1100 | Norfolk, VA 23510 | 757.490.3300