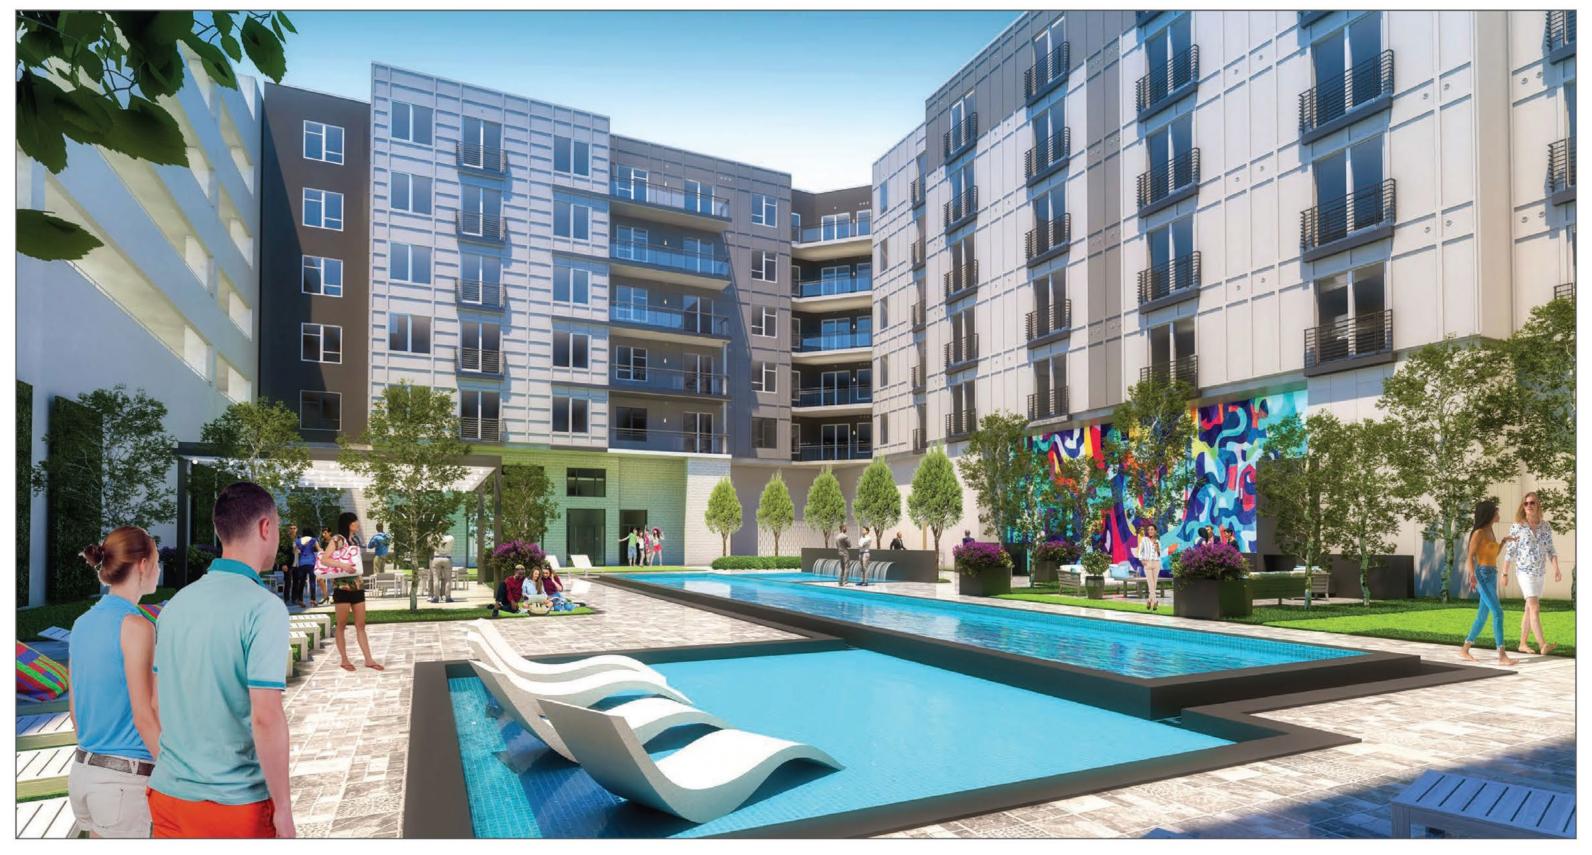

Mosaic is a 212,728-square-foot luxury apartment tower with six floors. The building will offer 270 one-, two-, and three-bedroom residences with French-style and full balconies overlooking a dramatically designed interior courtyard. Eight residences are designed as two- story lofts with street-level access. The courtyard amplifies an urban lifestyle with a resort-style swimming pool, lap pool with infinity edge, cabanas, firepits, dog walk and dog-wash station.

Encompassing a full city block with a focal point at the corner of Belaire Avenue and Summit Pointe Drive, Mosaic will be the second lifestyle community at Summit Pointe to combine beautifully designed floor plans with a distinctive amenity package that also includes a clubhouse, fitness center and concierge services.