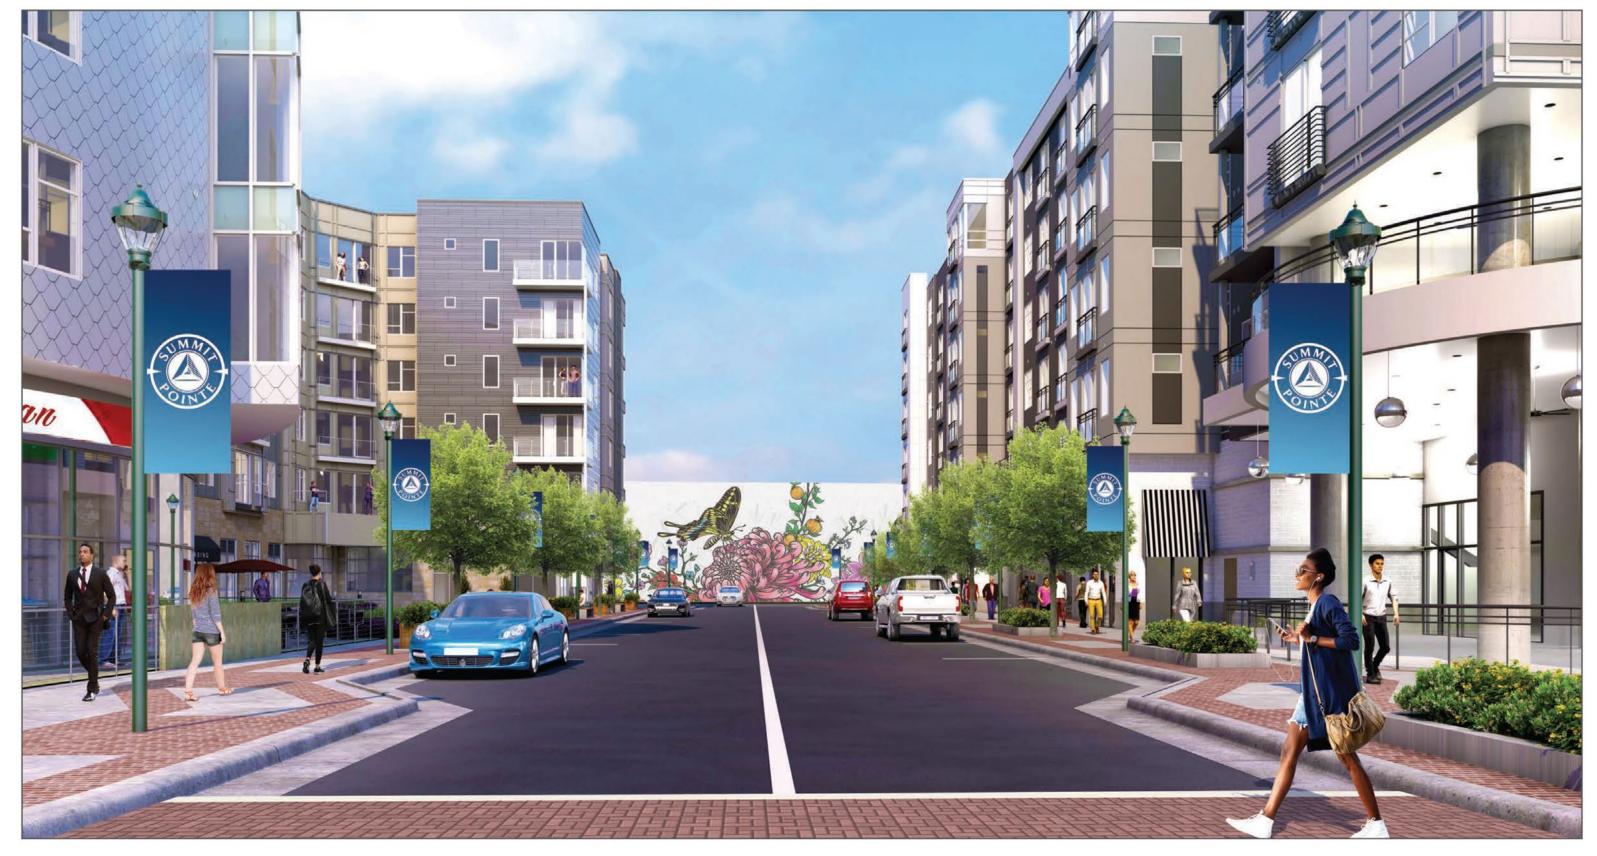

Summit Pointe, located on 69 acres in Chesapeake's Central Business District along Volvo Parkway, is being developed in three distinct phases. Mosaic, comprising two acres, is a continuation of Phase 2, which also includes Helix, the fully leased lifestyle community with 133 residences, and 555 Belaire, a five-star office building.

## SUMMIT POINTE

VIEW LOOKING NORTH DOWN SUMMIT POINTE DRIVE