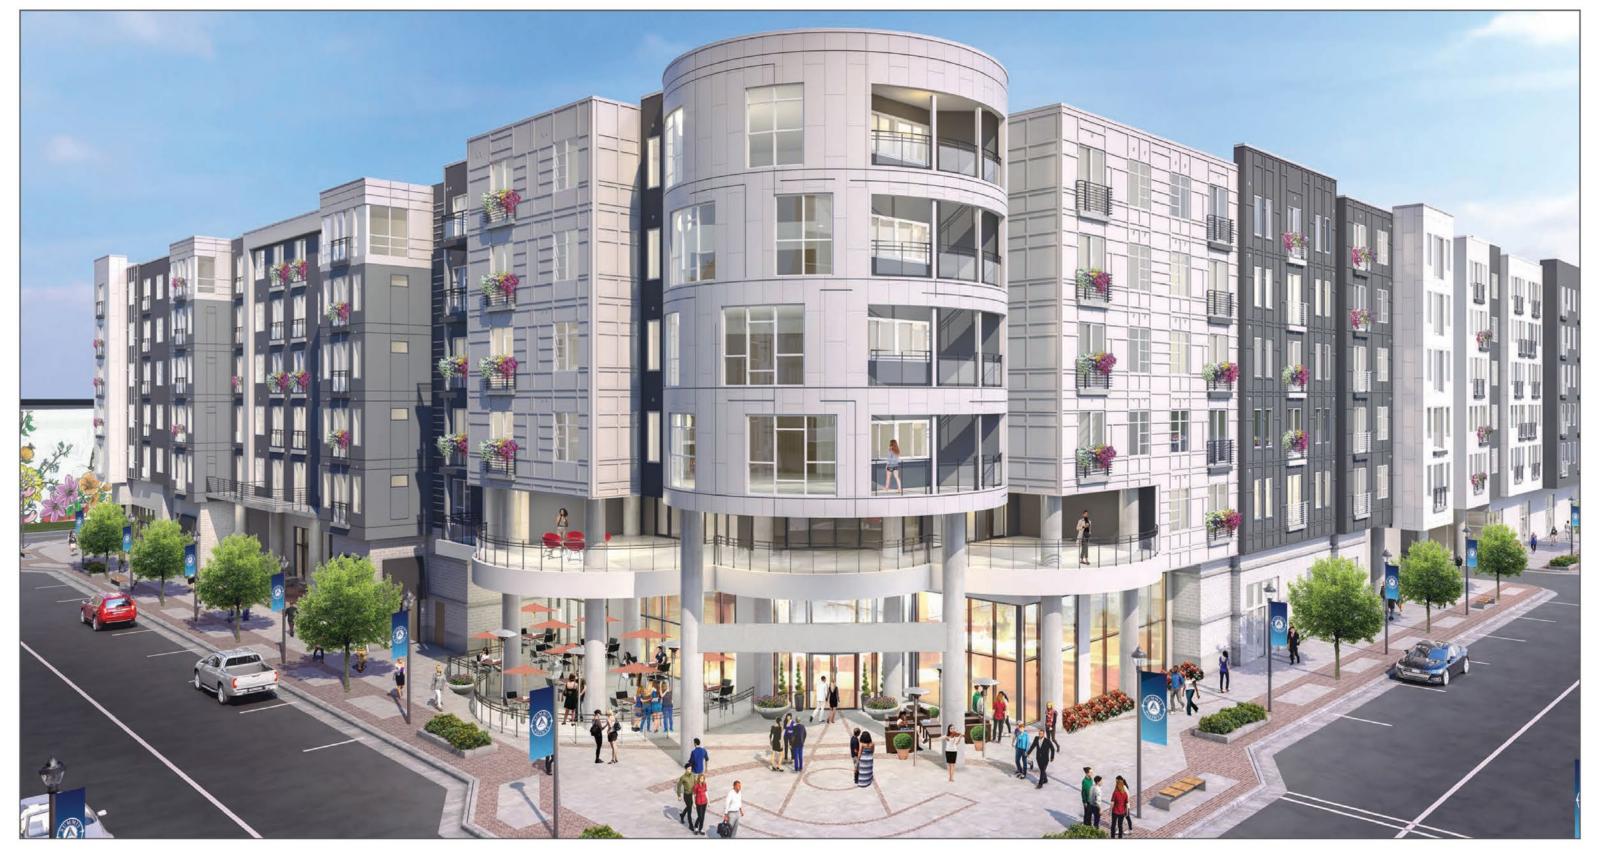

Mosaic is a 212,728-square-foot luxury apartment tower with six floors. The building will offer 270 one-, two-, and three-bedroom residences with French-style and full balconies overlooking a dramatically designed interior courtyard. Eight residences are designed as two- story lofts with street-level access. The courtyard amplifies an urban lifestyle with a resort-style swimming pool, lap pool with infinity edge, cabanas, firepits, dog walk and dog-wash station.

Encompassing a full city block with a focal point at the corner of Belaire Avenue and Summit Pointe Drive, Mosaic will be the second lifestyle community at Summit Pointe to combine beautifully designed floor plans with a distinctive amenity package that also includes a clubhouse, fitness center and concierge services.

More than 30,000 square feet of street-level retail and restaurant spaces will create a lively environment for residents, tenants and visitors. An imbedded 515-car public parking garage comprising 185,000 square feet will also be developed as part of Mosaic. Construction will commence April 1, and delivery of the first residential and commercial spaces is anticipated in mid 2022.

A signature restaurant is planned at the intersection of Belaire Avenue and Summit Pointe Drive to complement the other unique restaurants being created on the other corners of this intersection. The street-level space will include a colonnade with a plaza and outdoor dining.

### SUMMIT POINTE

BLOCK 3 - ENLARGED VIEW LOOKING NORTH EAST