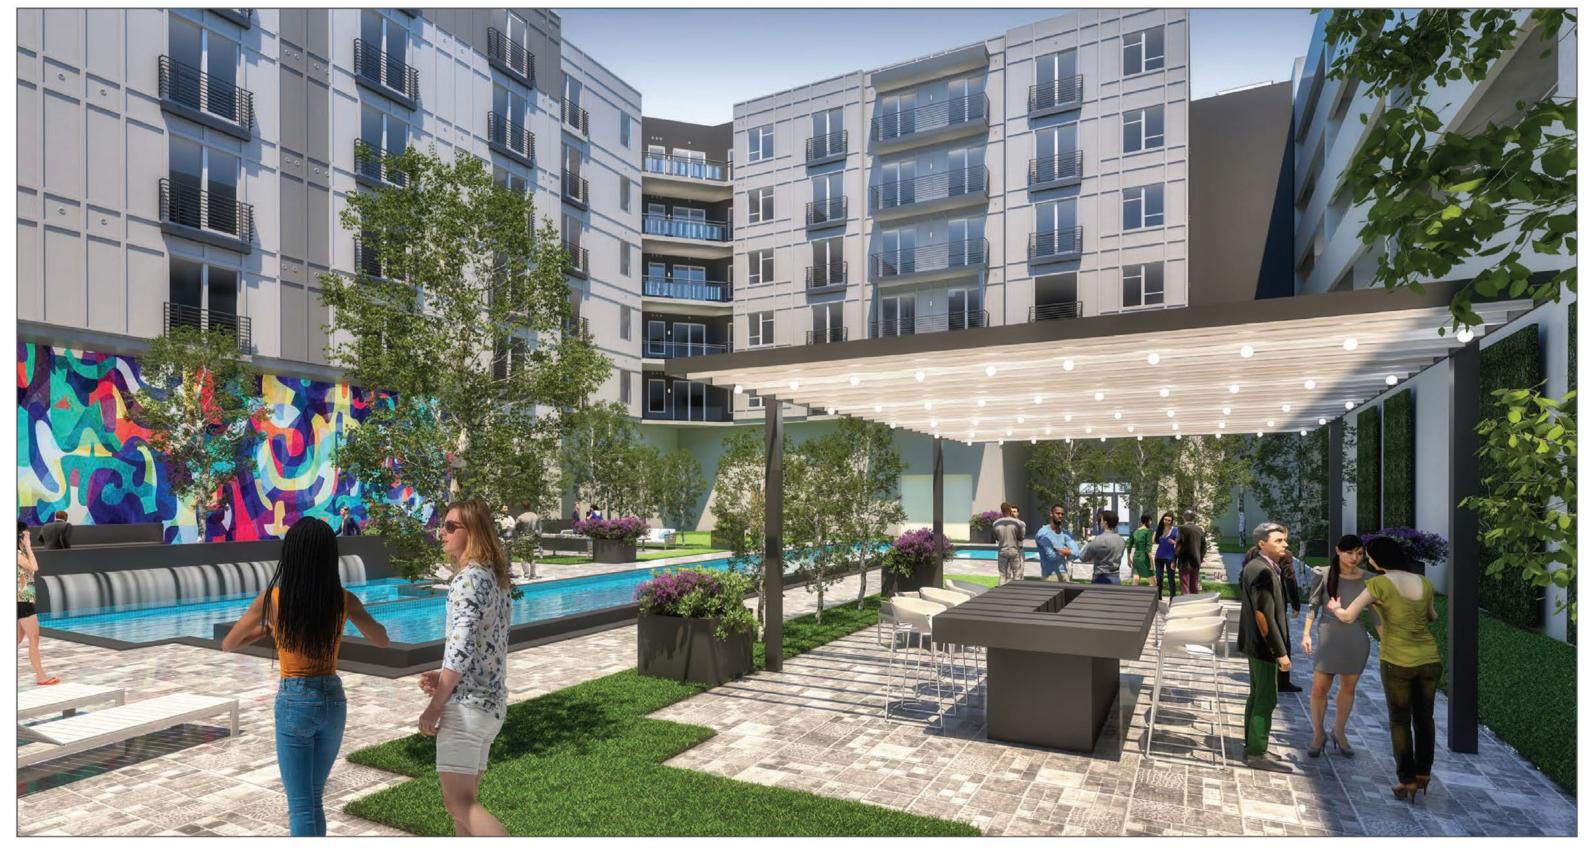

Mosaic is a 212,728-square-foot luxury apartment tower with six floors. The building will offer 270 one-, two-, and three-bedroom residences with French-style and full balconies overlooking a dramatically designed interior courtyard. Eight residences are designed as two- story lofts with street-level access. The courtyard amplifies an urban lifestyle with a resort-style swimming pool, lap pool with infinity edge, cabanas, firepits, dog walk and dog-wash station.

Encompassing a full city block with a focal point at the corner of Belaire Avenue and Summit Pointe Drive, Mosaic will be the second lifestyle community at Summit Pointe to combine beautifully designed floor plans with a distinctive amenity package that also includes a clubhouse, fitness center and concierge services.