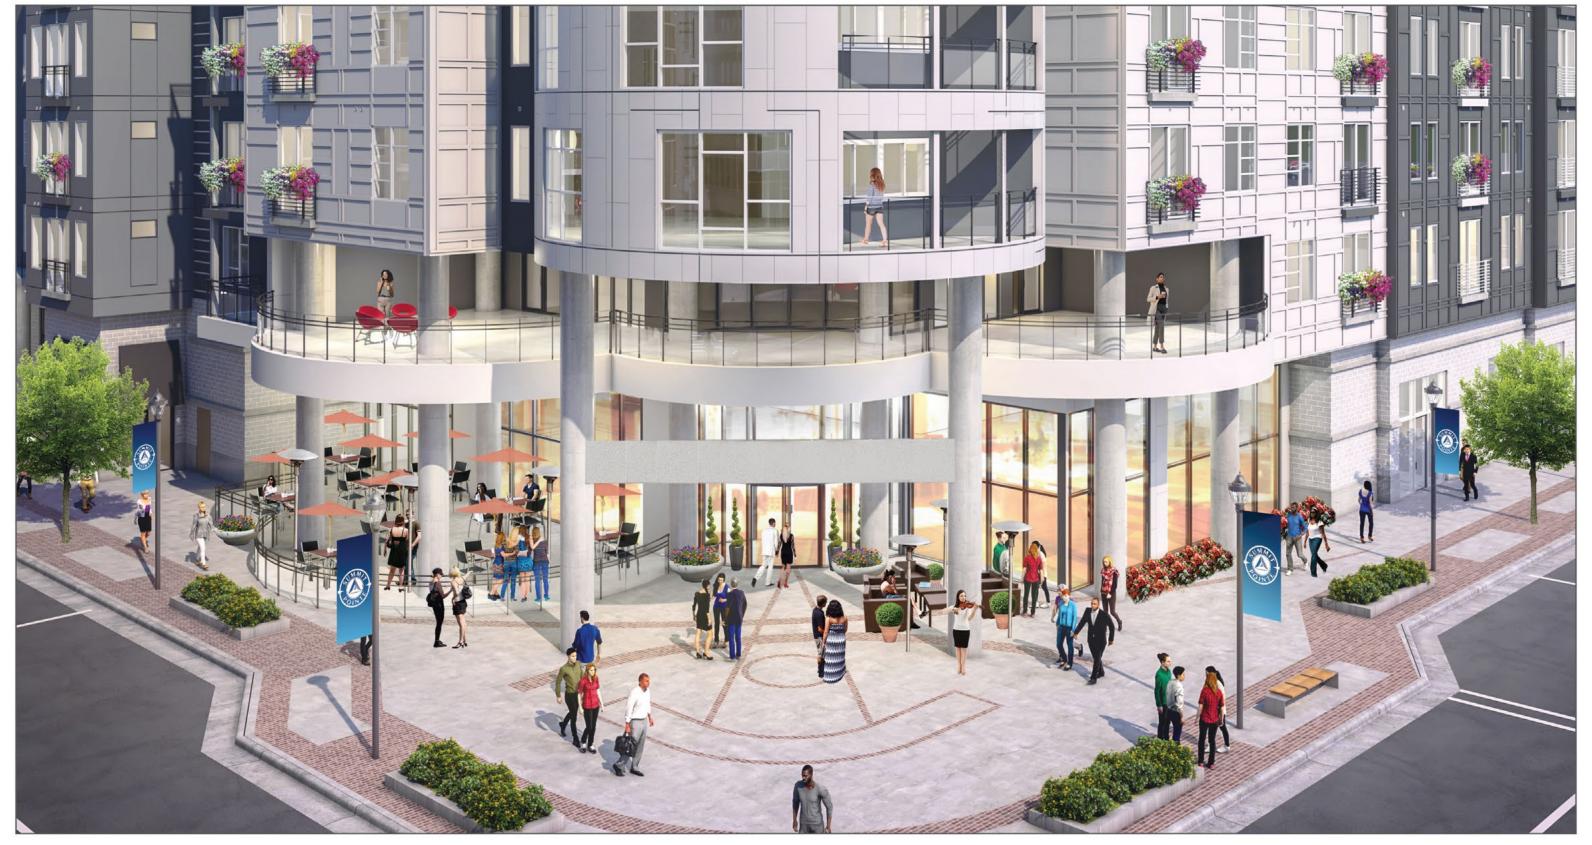

Encompassing a full city block with a focal point at the corner of Belaire Avenue and Summit Pointe Drive, Mosaic will be the second lifestyle community at Summit Pointe to combine beautifully designed floor plans with a distinctive amenity package that also includes a clubhouse, fitness center and concierge services.

A signature restaurant is planned at the intersection of Belaire Avenue and Summit Pointe Drive to complement the other unique restaurants being created on the other corners of this intersection. The street-level space will include a colonnade with a plaza and outdoor dining.

## SUMMIT POINTE

BLOCK 3 - VIEW LOOKING NORTH EAST