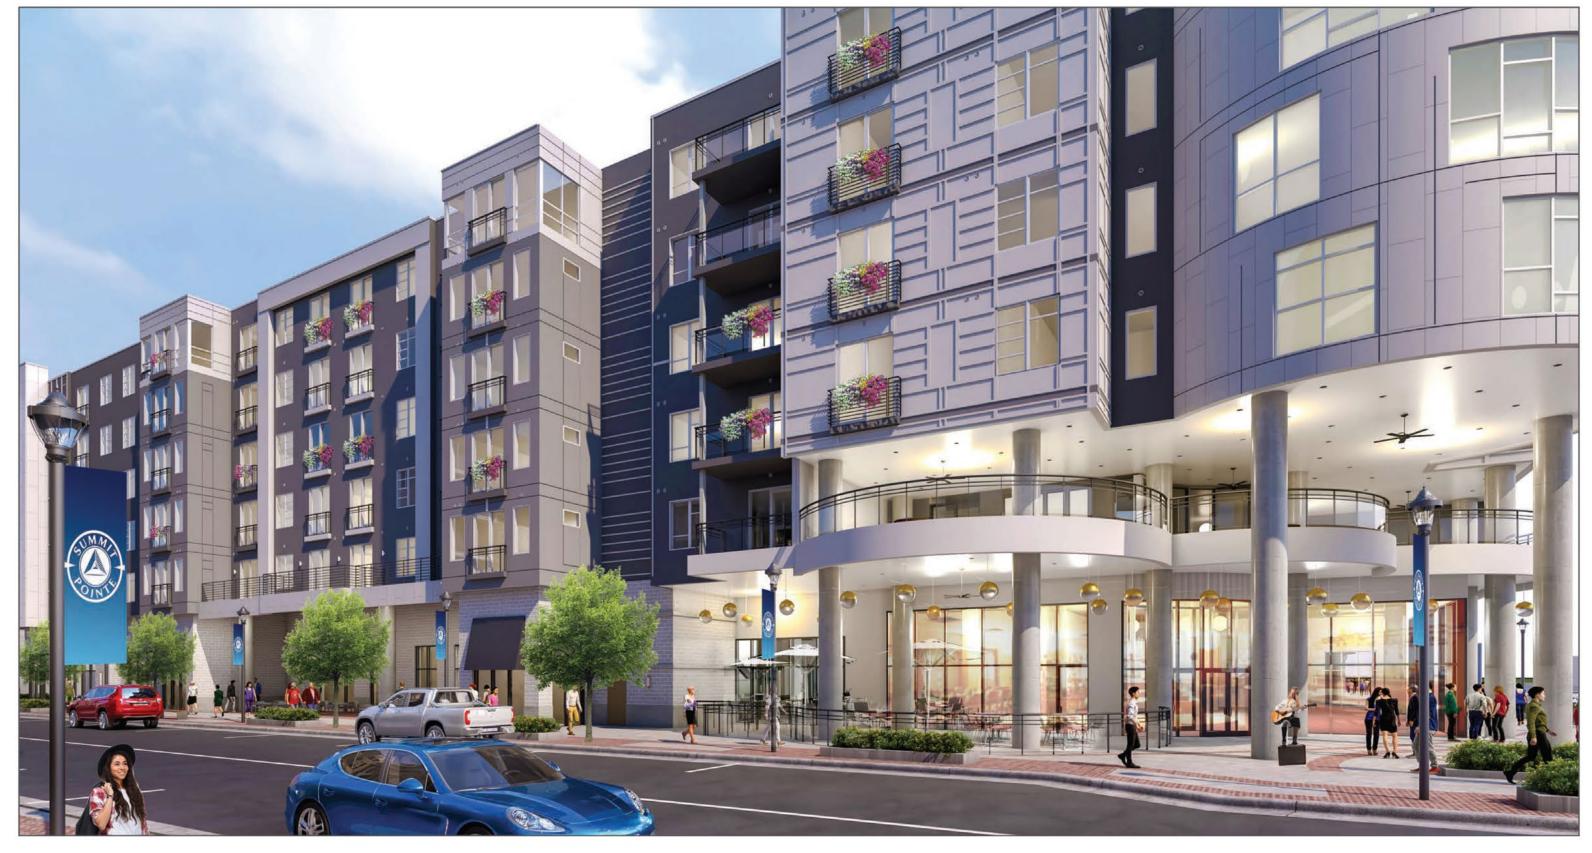

Mosaic is a 212,728-square-foot luxury apartment tower with six floors. The building will offer 270 one-, two-, and three-bedroom residences with French-style and full balconies overlooking a dramatically designed interior courtyard. Eight residences are designed as two- story lofts with street-level access. The courtyard amplifies an urban lifestyle with a resort-style swimming pool, lap pool with infinity edge, cabanas, firepits, dog walk and dog-wash station.

Encompassing a full city block with a focal point at the corner of Belaire Avenue and Summit Pointe Drive, Mosaic will be the second lifestyle community at Summit Pointe to combine beautifully designed floor plans with a distinctive amenity package that also includes a clubhouse, fitness center and concierge services.

More than 30,000 square feet of street-level retail and restaurant spaces will create a lively environment for residents, tenants and visitors. An imbedded 515-car public parking garage comprising 185,000 square feet will also be developed as part of Mosaic. Construction will commence April 1, and delivery of the first residential and commercial spaces is anticipated in mid 2022.

A signature restaurant is planned at the intersection of Belaire Avenue and Summit Pointe Drive to complement the other unique restaurants being created on the other corners of this intersection. The street-level space will include a colonnade with a plaza and outdoor dining.