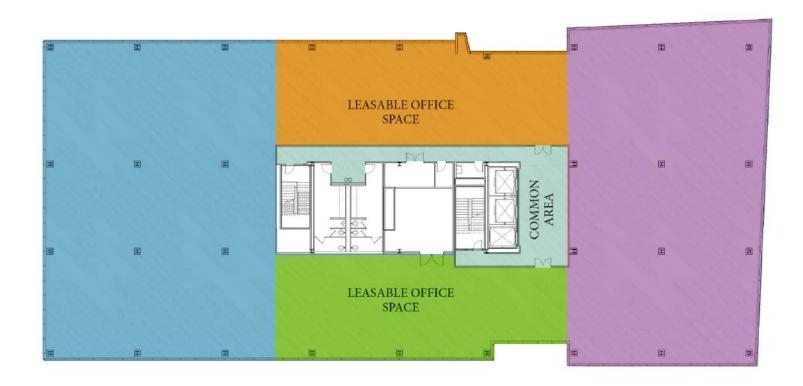

DENTIAL UNITS. Initial phases will contain approximately 250 multi-family units, with first units being delivered by mid-2020.

## **SUMMIT POINTE**

**REGIONAL MAP** 



(5)



# SUMMIT POINTE

IS A COMPLETE

# URBAN

MIXED-USE COMMUNITY

FEATURING

**ONE-OF-A-KIND BUSINESSES.** 

Claim your spot in Coastal Virginia's premier business corridor. Contact Colliers International and join the success story today.



**OFFICE LEASING** 



# **SUMMIT POINTE**

## **SUBMARKET AERIAL**











# **SUMMIT POINTE** | BELAIRE AVENUE





**SUMMIT POINTE** 3-D CONCEPTUAL PLAN



GREAT COMPANIES + GREAT LOCATIONS + GREAT PEOPLE =

**DYNAMIC COMMUNITIES + SUCCESSFUL BUSINESSES** 



**SUMMIT POINTE** OFFICE FLOOR PLAN: 1ST FLOOR





# **SUMMIT POINTE** OFFICE FLOOR PLAN: 2ND FLOOR



(11)



















## **SUMMIT POINTE** LEASE NOW







# JOIN THE SUCCESS

We invite you to claim your position within COASTAL VIRGINIA'S THRIVING BUSINESS LANDSCAPE at Summit Pointe.

The Colliers International team is now leasing ±150,000 SQUARE FEET OF CLASS A+ OFFICE SPACE, scheduled for completion in mid-2020 along Summit Pointe's coveted Belaire Avenue. With typical building floor plates at ±25,000 SQUARE FEET AND AVAILABLE SPACE FOR GROWTH, the opportunities to develop your business at Summit Pointe are truly endless.

Summit Pointe is already home to the iconic high-rise office tower of the FORTUNE 200 COMPANY, DOLLAR TREE, INC. (NASDAQ: DLTR). By locating in Summit Pointe, you'll be surrounded by a variety of like-minded businesses, unparalleled amenities and events for the enjoyment of