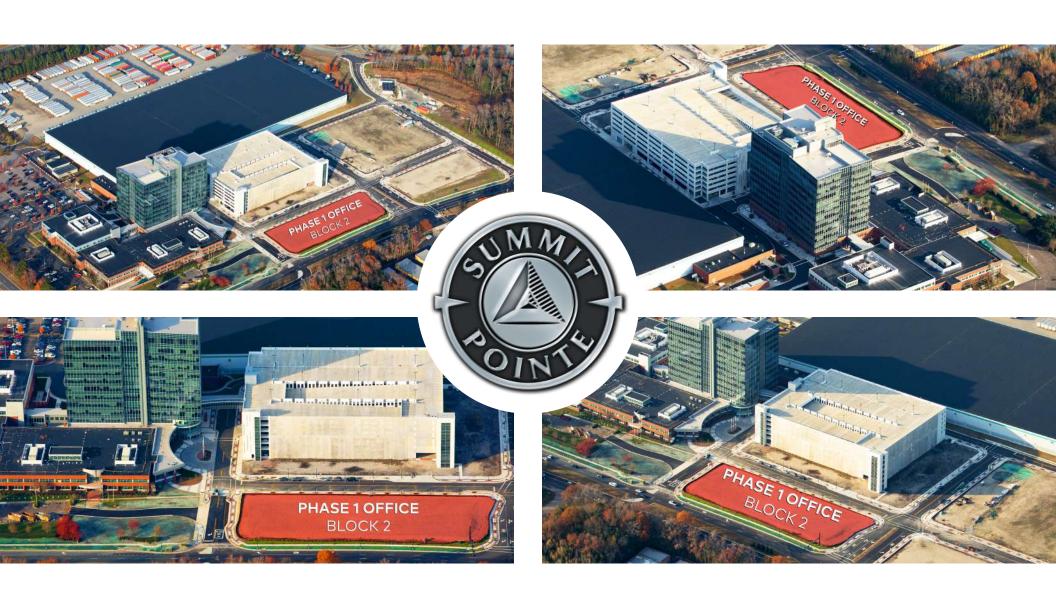

## **DELIVERY:**

PHASE I: Dollar Tree, Inc. (Fortune 200 Company) office tower and a 1,500 car garage (with free public parking) have been completed.

PHASE II: Retail, residential and office spaces will be completed mid-2020.

PHASE III: Expand the retail and living opportunities along Belaire Avenue while also adding green space, a high-end, full-service hotel and a third high-rise office tower.

Zoning for 500,000 SF OF RETAIL SPACE. Currently leasing street-front retail and restaurant space as well as anchor locations.

Zoning for 1,000,000 SF OF OFFICE SPACE. Anchored by the 510,000 SF office tower for Dollar Tree, Inc. Now leasing 150,000 SF of Class A+ office space. Typical building floor plates ±25,000 SF.

Zoning for over 1,400 RESIDENTIAL UNITS. Initial phases will contain approximately 250 multi-family units, with first units being delivered by mid-2020.