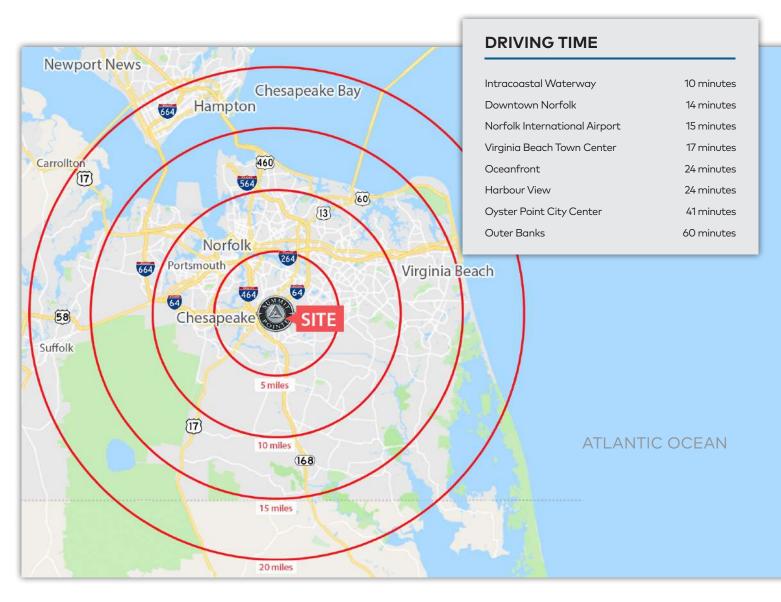

high-rise office tower.













Zoning for 500,000 SF OF RETAIL SPACE. Currently leasing street-front retail and restaurant space as well as anchor locations.

Zoning for 1,000,000 SF OF OFFICE SPACE. Anchored by the 510,000 SF office tower for Dollar Tree, Inc. Now leasing 150,000 SF of Class A+ office space. Typical building floor plates ±25,000 SF.

Zoning for over 1,400 RESIDENTIAL UNITS. Initial phases will contain approximately 250 multi-family units, with first units being delivered by mid-2020.

## **SUMMIT POINTE**

**REGIONAL MAP** 



(5)



# SUMMIT POINTE

IS A COMPLETE

# URBAN

MIXED-USE COMMUNITY

FEATURING

**ONE-OF-A-KIND BUSINESSES.** 

Claim your spot in Coastal Virginia's premier business corridor. Contact Colliers International and join the success story today.



**OFFICE LEASING** 



# **SUMMIT POINTE**

## **SUBMARKET AERIAL**











# **SUMMIT POINTE** | BELAIRE AVENUE





**SUMMIT POINTE** 3-D CONCEPTUAL PLAN



GREAT COMPANIES + GREAT LOCATIONS + GREAT PEOPLE =

**DYNAMIC COMMUNITIES + SUCCESSFUL BUSINESSES** 



**SUMMIT POINTE** OFFICE FLOOR PLAN: 1ST FLOOR





# **SUMMIT POINTE** OFFICE FLOOR PLAN: 2ND FLOOR



(11)



















## **SUMMIT POINTE** LEASE NOW







# JOIN THE SUCCESS

We invite you to claim your position within COASTAL VIRGINIA'S THRIVING BUSINESS LANDSCAPE at Summit Pointe.

The Colliers International team is now leasing ±150,000 SQUARE FEET OF CLASS A+ OFFICE SPACE, scheduled for completion in mid-2020 along Summit Pointe's coveted Belaire Avenue. With typical building floor plates at ±25,000 SQUARE FEET A