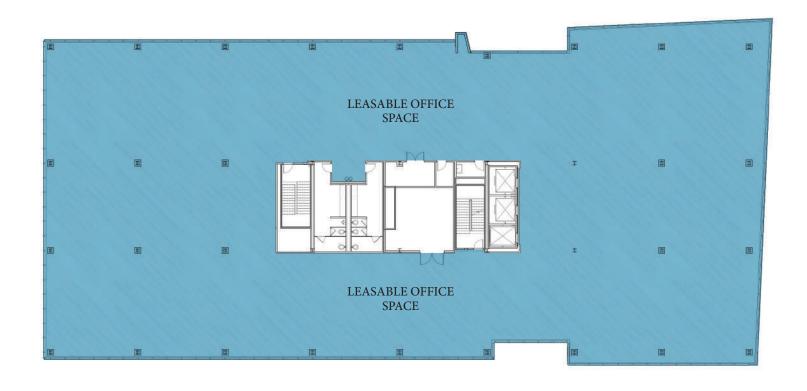

0 RESIDENTIAL UNITS. Initial phases will contain approximately 250 multi-family units, with first units being delivered by mid-2020.

## **SUMMIT POINTE**

**REGIONAL MAP** 



(5)



# SUMMIT POINTE

IS A COMPLETE

# URBAN

MIXED-USE COMMUNITY

FEATURING

**ONE-OF-A-KIND BUSINESSES.** 

Claim your spot in Coastal Virginia's premier business corridor. Contact Colliers International and join the success story today.



**OFFICE LEASING** 



# **SUMMIT POINTE**

## **SUBMARKET AERIAL**











# **SUMMIT POINTE** | BELAIRE AVENUE





**SUMMIT POINTE** 3-D CONCEPTUAL PLAN



GREAT COMPANIES + GREAT LOCATIONS + GREAT PEOPLE =

**DYNAMIC COMMUNITIES + SUCCESSFUL BUSINESSES** 



**SUMMIT POINTE** OFFICE FLOOR PLAN: 1ST FLOOR





# **SUMMIT POINTE** OFFICE FLOOR PLAN: 2ND FLOOR



(11)



















## **SUMMIT POINTE** LEASE NOW







# JOIN THE SUCCESS

We invite you to claim your position within COASTAL VIRGINIA'S THRIVING BUSINESS LANDSCAPE at Summit Pointe.

The Colliers International team is now leasing ±150,000 SQUARE FEET OF CLASS A+ OFFICE SPACE, scheduled for completion in mid-2020 along Summit Pointe's coveted Belaire Avenue. With typical building floor plates at ±25,000 SQUARE FEET AND AVAILABLE SPACE FOR GROWTH, the opportunities to develop your business at Summit Pointe are truly endless.

Summit Pointe is already home to the iconic high-rise office tower of the FORTUNE 200 COMPANY, DOLLAR TREE, INC. (NASDAQ: DLTR). By locating in Summit Pointe, you'll be surrounded by a variety of like-minded businesses, unparalleled amenities and events for the enjoyme