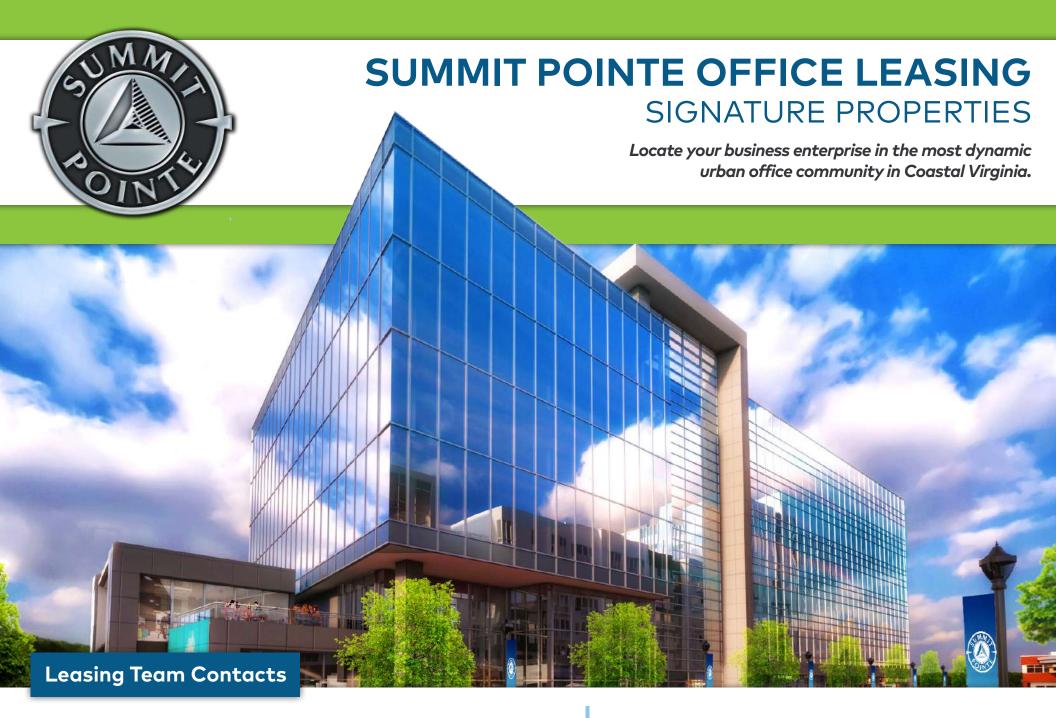

## **SUMMIT POINTE** | DEVELOPMENT INFORMATION

ummit Pointe is a \$300M urban mixed-use community that will feature unparalleled residential, office, and retail offerings to include unique and best-of-class restaurants and stores. Summit Pointe is located in Coastal Virginia in the heart of the dominant Greenbrier retail submarket. The site is surrounded by unmatched retail offerings as well as an abundance of Class A+ office space and regional corporate headquarters. Additionally, the project includes the iconic high-rise office tower of Dollar Tree, Inc., a Fortune 200 company, and enjoys tremendous interstate access via two nearby I-64 interchanges.

# SUMMIT POINTE

IS A COMPLETE

# URBAN

MIXED-USE COMMUNITY

FEATURING

**ONE-OF-A-KIND BUSINESSES.** 

Claim your spot in Coastal Virginia's premier business corridor. Contact Colliers International and join the success story today.

**OFFICE LEASING** 