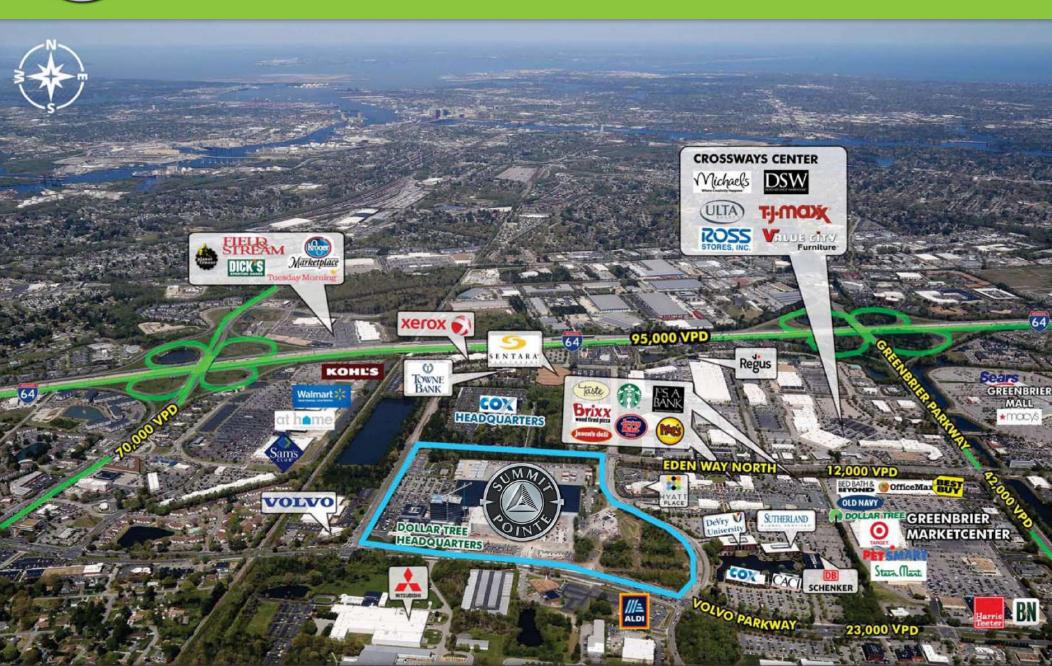

ACE. Currently leasing street-front retail and restaurant space as well as anchor locations.

Zoning for 1,000,000 SF OF OFFICE SPACE. Anchored by the 510,000 SF office tower for Dollar Tree, Inc. Now leasing 150,000 SF of Class A+ office space. Typical building floor plates ±25,000 SF.

Zoning for over 1,400 RESIDENTIAL UNITS. Initial phases will contain approximately 250 multi-family units, with first units being delivered by mid-2020.

## **SUMMIT POINTE**

**REGIONAL MAP** 



(5)



# SUMMIT POINTE

IS A COMPLETE

# URBAN

MIXED-USE COMMUNITY

FEATURING

**ONE-OF-A-KIND BUSINESSES.** 

Claim your spot in Coastal Virginia's premier business corridor. Contact Colliers International and join the success story today.



**OFFICE LEASING** 



# **SUMMIT POINTE**

## **SUBMARKET AERIAL**











# **SUMMIT POINTE** | BELAIRE AVENUE





**SUMMIT POINTE** 3-D CONCEPTUAL PLAN



GREAT COMPANIES + GREAT LOCATIONS + GREAT PEOPLE =

**DYNAMIC COMMUNITIES + SUCCESSFUL BUSINESSES** 



**SUMMIT POINTE** OFFICE FLOOR PLAN: 1ST FLOOR





# **SUMMIT POINTE** OFFICE FLOOR PLAN: 2ND FLOOR



(11)



















## **SUMMIT POINTE** LEASE NOW







# JOIN THE SUCCESS

We invite you to claim your position within COASTAL VIRGINIA'S THRIVING BUSINESS LANDSCAPE at Summit Pointe.

The Colliers International team is now leasing ±150,000 SQUARE FEET OF CLASS A+ OFFICE SPACE, scheduled for completion in mid-2020 along Summit Pointe's coveted Belaire Avenue. With typical building floor plates at ±25,000 SQUARE FEET AND AVAILABLE SPACE FOR GROWTH, the opportunities to develop your busine