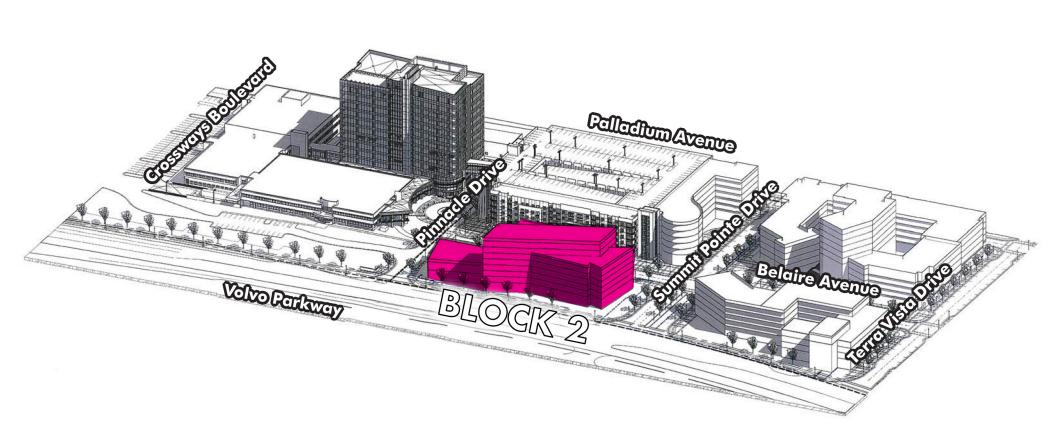

# **SUMMIT POINTE** | CONCEPT SITE PLAN

# **SUMMIT POINTE**

PHASE 1 OFFICE SPACE AT BLOCK 2 NOW LEASING ±150,000 SF OFFICE SPACE

# JOIN THE SUCCESS

We invite you to claim your position within COASTAL VIRGINIA'S THRIVING BUSINESS LANDSCAPE at Summit Pointe.

The Colliers International team is now leasing ±150,000 SQUARE FEET OF CLASS "A" OFFICE SPACE, scheduled for completion in early 2020 along Summit Pointe's coveted Belaire Avenue. With typical building floor plates at ±22,000 SQUARE FEET AND AVAILABLE SPACE FOR GROWTH, the opportunities to develop your business at Summit Pointe are truly endless.