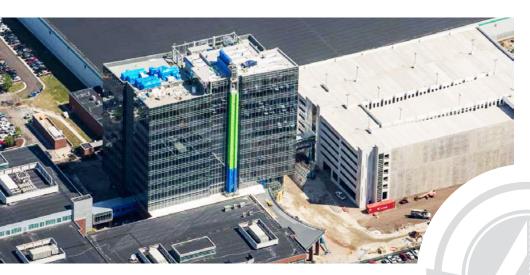

### **DELIVERY:**

PHASE I: Dollar Tree, Inc. (Fortune 200 Company) headquarters and a 1,500 car garage (with free public parking) have been completed.

PHASE II: Retail, residential and office spaces will be completed early 2020.

Zoning for 1,000,000 SF OF OFFICE SPACE. Anchored by 510,000 SF headquarters for Dollar Tree, Inc. Now leasing 150,000 SF of class "A" office space. Typical building floor plates ±22,000 SF.

Zoning for over 1,400 RESIDENTIAL UNITS. Initial phases will contain approximately 250 multi-family units, with first units being delivered by early 2020.

Summit Pointe is already home to the headquarters tower of the FORTUNE 200 COMPANY, DOLLAR TREE, INC. (NASDAQ: DLTR). By locating in Summit Pointe, you'll be surrounded by a variety of like-minded businesses, unparalleled amenities and events for the enjoyment of your associates. COME SEE THE DIFFERENCE that Summit Pointe can make for the success of your business.