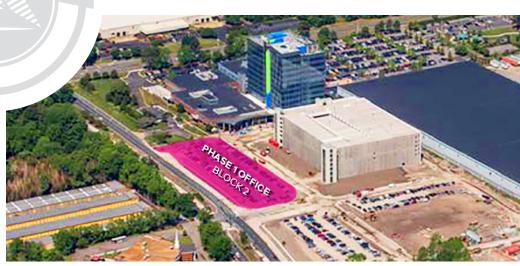

# **SUMMIT POINTE** 3-D CONCEPTUAL PLAN

PHASE 1 OFFICE SPACE AT BLOCK 2 NOW LEASING ±150,000 SF OFFICE SPACE

# **SUMMIT POINTE**

PHASE 1 OFFICE SPACE AT BLOCK 2 NOW LEASING ±150,000 SF OFFICE SPACE

# JOIN THE SUCCESS

We invite you to claim your position within COASTAL VIRGINIA'S THRIVING BUSINESS LANDSCAPE at Summit Pointe.

The Colliers International team is now leasing ±150,000 SQUARE FEET OF CLASS "A" OFFICE SPACE, scheduled for completion in early 2020 along Summit Pointe's coveted Belaire Avenue. With typical building floor plates at ±22,000 SQUARE FEET AND AVAILABLE SPACE FOR GROWTH, the opportunities to develop your business at Summit Pointe are truly endless.