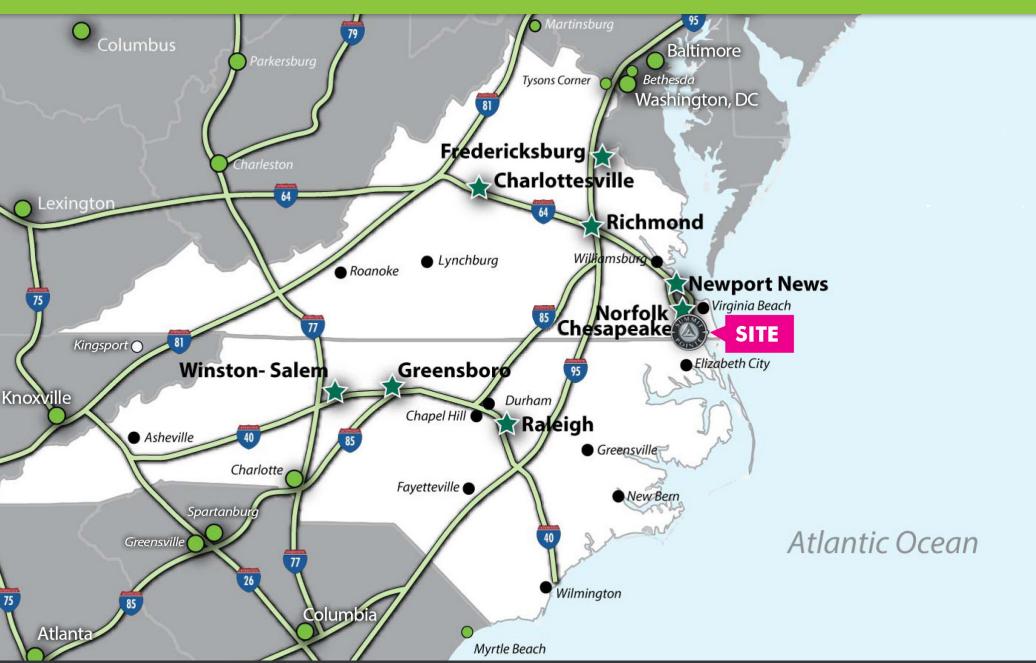

## **ACCESS:**

Project visibility from I-64. Interstate access via Battlefield Boulevard and Greenbrier Parkway interchanges. Signalized access to Volvo Parkway.

## **TRADE AREA:**

Over one million people and 375,000 households in the primary trade area