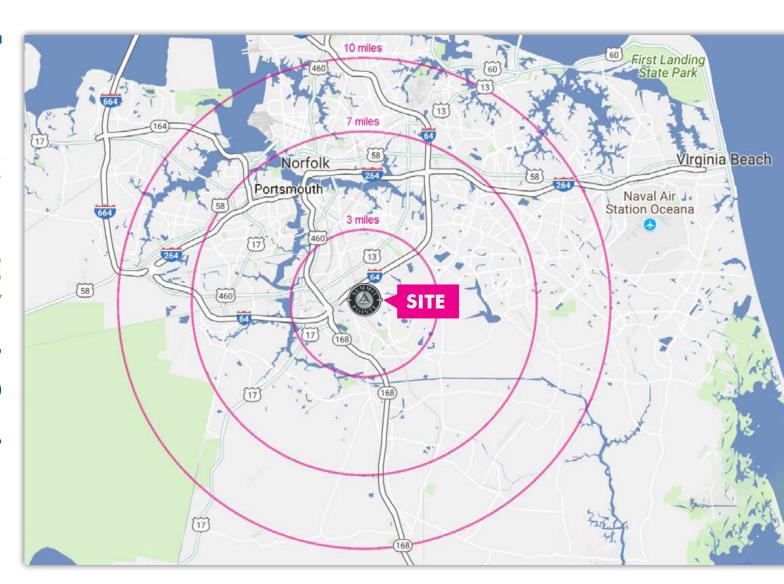

## **ACCESS:**

Project visibility from I-64. Interstate access via Battlefield Boulevard and Greenbrier Parkway interchanges. Signalized access to Volvo Parkway.

## **TRADE AREA:**

Over one million people and 375,000 households in the primary trade area