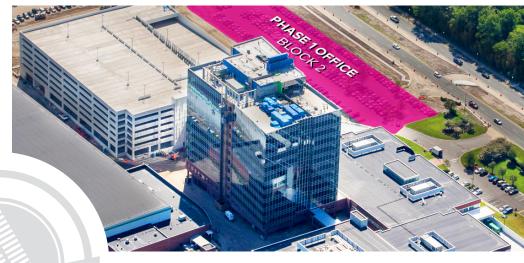

# **SUMMIT POINTE** 3-D CONCEPTUAL PLAN

PHASE 1 OFFICE SPACE AT BLOCK 2 NOW LEASING ±150,000 SF OFFICE SPACE

# **SUMMIT POINTE**

PHASE 1 OFFICE SPACE AT BLOCK 2 NOW LEASING ±150,000 SF OFFICE SPACE

# JOIN THE SUCCESS

We invite you to claim your position within COASTAL VIRGINIA'S THRIVING BUSINESS LANDSCAPE at Summit Pointe.

The Colliers International team is now leasing ±150,000 SQUARE FEET OF CLASS "A" OFFICE SPACE, scheduled for completion in early 2020 along Summit Pointe's coveted Belaire Avenue. With typical building floor plates at ±22,000 SQUARE FEET AND AVAILABLE SPACE FOR GROWTH, the opportunities to develop your business at Summit Pointe are truly endless.