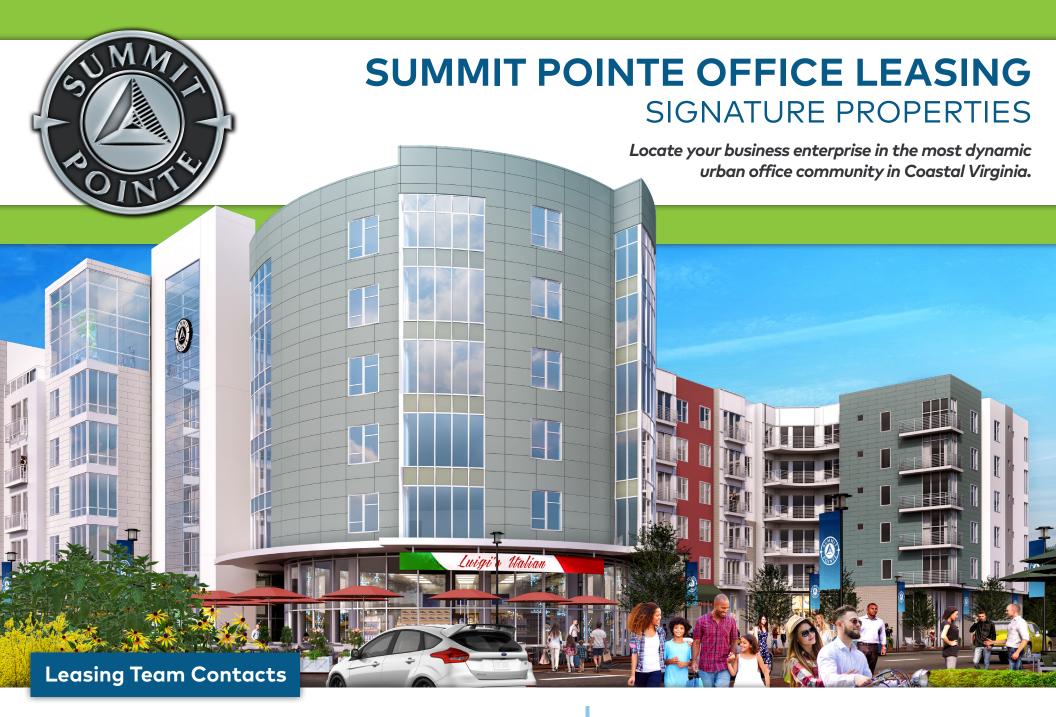

# **SUMMIT POINTE** | DEVELOPMENT INFORMATION

ummit Pointe is a \$300M mixed-use project that includes the headquarters of Dollar Tree, Inc. The development will feature unparalleled residential, office, and retail offerings to include unique and best-of-class restaurants and stores. Summit Pointe is located in the heart of the dominant Greenbrier retail submarket and is surrounded by unmatched retail offerings as well as an abundance of class "A" office space and regional corporate headquarters. Additionally, the project enjoys tremendous interstate access via two nearby I-64 interchanges.

# **URBAN**

MIXED-USE COMMUNITY

FEATURING

ONE-OF-A-KIND BUSINESSES.

Claim your spot in Coastal Virginia's premier business corridor. Contact Colliers International and join the success story today.