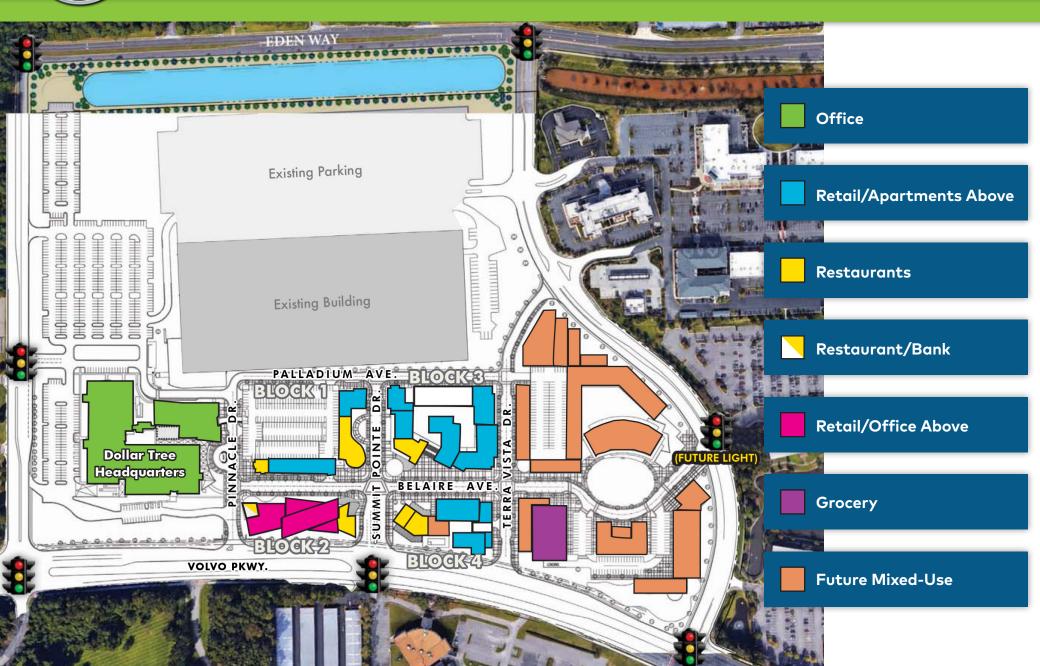

# **SUMMIT POINTE** | CONCEPT SITE PLAN

PHASE III: Expand the retail and living opportunities along Belaire Avenue while also adding green space, a high-end, full-service hotel and a second high-rise office tower.

Zoning for 500,000 SF OF RETAIL SPACE. Currently leasing street-front retail and restaurant space as well as anchor locations.

Zoning for 1,000,000 SF OF OFFICE SPACE. Anchored by 510,000 SF headquarters for Dollar Tree, Inc. Now leasing 150,000 SF of class "A" office space. Typical building floor plates ±22,000 SF.

Zoning for over 1,400 RESIDENTIAL UNITS. Initial phases will contain approximately 250 multi-family units, with first units being delivered by early 2020.