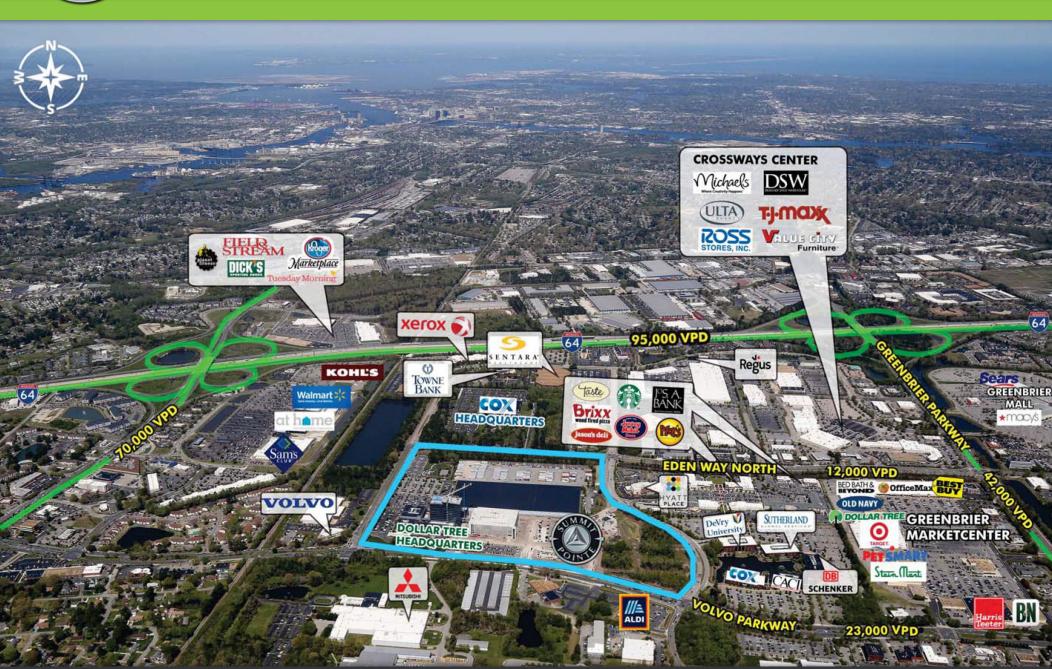

# SUBMARKET AERIAL

# **SUMMIT POINTE** | DEVELOPMENT INFORMATION

ummit Pointe is a \$300M mixed-use project that includes the headquarters of Dollar Tree, Inc. The development will feature unparalleled residential, office, and retail offerings to include unique and best-of-class restaurants and stores. Summit Pointe is located in the heart of the dominant Greenbrier retail submarket and is surrounded by unmatched retail offerings as well as an abundance of class "A" office space and regional corporate headquarters. Additionally, the project enjoys tremendous interstate access via two nearby I-64 interchanges.

## **ACCESS:**

Project visibility from I-64. Interstate access via Battlefield Boulevard and Greenbrier Parkway interchanges. Signalized access to Volvo Parkway.