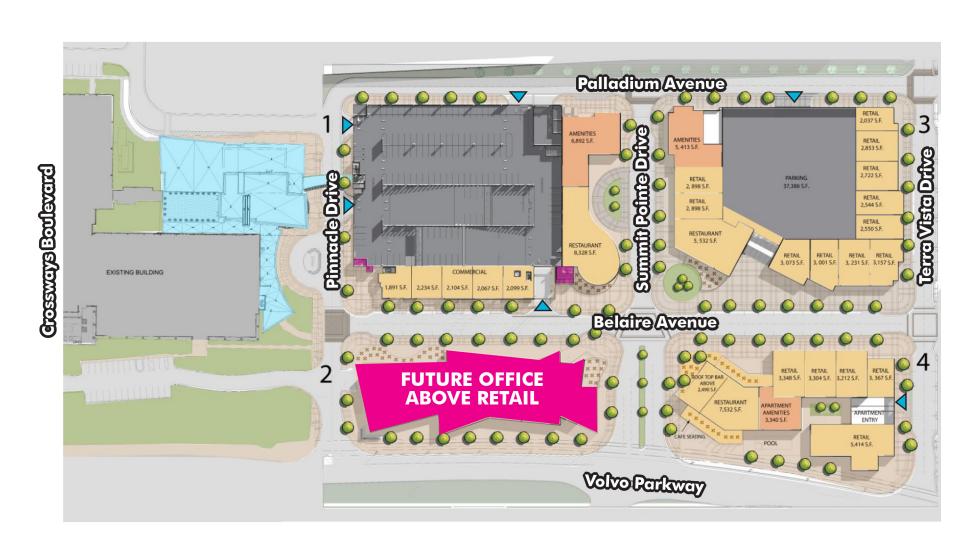

# **SUMMIT POINTE** 3-D CONCEPTUAL PLAN

PHASE 1 OFFICE SPACE AT BLOCK 2 NOW LEASING ±150,000 SF OFFICE SPACE

# **SUMMIT POINTE**

PHASE 1 OFFICE SPACE AT BLOCK 2 NOW LEASING ±150,000 SF OFFICE SPACE

# JOIN THE SUCCESS

We invite you to claim your position within COASTAL VIRGINIA'S THRIVING BUSINESS LANDSCAPE at Summit Pointe.

The Colliers International team is now leasing ±150,000 SQUARE FEET OF CLASS "A" OFFICE SPACE, scheduled for completion in early 2020 along Summit Pointe's coveted Belaire Avenue. With typical building floor plates at ±22,000 SQUARE FEET AND AVAILABLE SPACE FOR GROWTH, the opportunities to develop your business at Summit Pointe are truly endless.