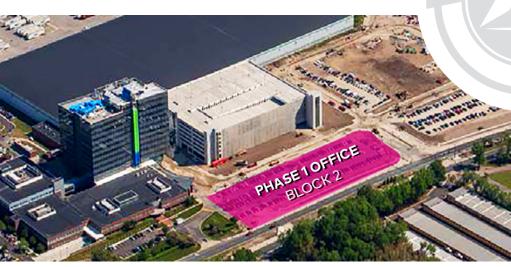

# **SUMMIT POINTE** 3-D CONCEPTUAL PLAN

PHASE 1 OFFICE SPACE AT BLOCK 2 NOW LEASING ±150,000 SF OFFICE SPACE

# **SUMMIT POINTE**

PHASE 1 OFFICE SPACE AT BLOCK 2 NOW LEASING ±150,000 SF OFFICE SPACE

# JOIN THE SUCCESS

We invite you to claim your position within COASTAL VIRGINIA'S THRIVING BUSINESS LANDSCAPE at Summit Pointe.

The Colliers International team is now leasing ±150,000 SQUARE FEET OF CLASS "A" OFFICE SPACE, scheduled for completion in early 2020 along Summit Pointe's coveted Belaire Avenue. With typical building floor plates at ±22,000 SQUARE FEET AND AVAILABLE SPACE FOR GROWTH, the opportunities to develop your business at Summit Pointe are truly endless.